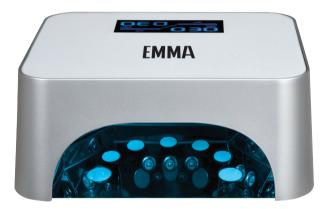

# IMPORTANT INSTRUCTIONS - RETAIN FOR FUTURE USE

Congratulations on your purchase of the **EMMA Duet Multi-Cure LED Light**. Please read the instructions and safety tips before use. Your lamp comes with a one-year limited warranty. If for any reason you need service, please call 800-520-6000.

EMMA Duet Multi-Cure LED light features dual light wavelengths using both LED and UV technology. Duet will cure all brands of gel color and gel systems and its advanced features make it the most affordable yet best-performing light available.

- Adjustable timing settings 15, 30, 60 seconds and SOFT. SOFT turns UV light on and is perfect for builder and sculpture gels.
- Dual LED digital timer display visible to both nail tech and client
- Magnetic hand plate easily removes for use with pedicures
- Hand sensor activated
- Finger dots for optimal hand placement
- Detachable transformer and power pack supply