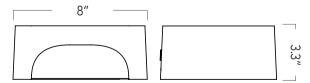

# **Specifications**

| Size                | 8″L x 7″W x 3.3″H                     |
|---------------------|---------------------------------------|
| Weight              | 2.2 lbs.                              |
| Supply power: input | AC100-240V 50/60Hz                    |
| output              | DC 12V 3A                             |
| Power               | 36W                                   |
| Number of bulbs     | 18 LED bulbs                          |
| Timer               | 15s/30s/60s/SOFT                      |
| Accessories         | Universal AC transformer, user manual |
|                     |                                       |