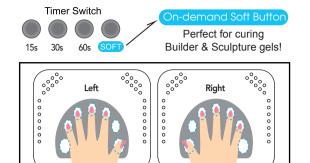

- Adjustable timing settings 15, 30, 60 seconds and SOFT. SOFT turns UV light on and is perfect for builder and sculpture gels.
- Dual LED digital timer display visible to both nail tech and client
- Magnetic hand plate easily removes for use with pedicures
- Hand sensor activated
- Finger dots for optimal hand placement
- Detachable transformer and power pack supply

#### How to use "SOFT" button

- Select timer, then press "SOFT" button. Both timer button and soft button light will be on at the same time.
- Put hand in to trigger sensor. Lamp will start from low power, and gradually climb up until 100%.