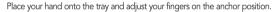

### How to Operate

- 1. Plug in the power with dry hands.
- 2. Select the timer button.
- Place your hand onto the tray and adjust your fingers to the anchor points, the light will be automatically activated.
- 4. The device has an auto-timing-countdown function for the set time. (As needs differ, you may replace your hand onto the tray again when the light goes off.)
- 5. For pedicure, please remove the bottom tray for better curing effect, and repeat the steps 1 to 4.