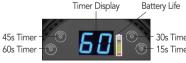

- 28 powerful LED lights cure EMMA gel polish and any brand gel polish and UV gel and cures one hand at a time. 64W total power allows for maximum shine and wearability.
- Ion battery technology lasts three hours on a single charge, long enough to do 60 clients.
- Includes two flip-up posts to elevate lamp for pedicure.
- Four timing settings: 15s, 30s, 45s and 60s
- LCD display shows curing time and battery life
- Infrared hand sensor, lamp turns on and off when hand or foot is inside and removed
- Magnetic hand plate easily removes for use with pedicures.
- 50,000 hours guaranteed use
- Metal construction for maximum durability

2. Default timer is 15s. Touch the button of timer 15s directly and the countdown of 15s will begin and the LED light will tum on. The light will turn off automatically after 15s. To choose another timer, select and touch the switch of desired time (30s/45s/60s) directly. Touch again to turn the light on and begin countdown. To turn off the LED light in advance, touch the switch of your selected timer again to stop.