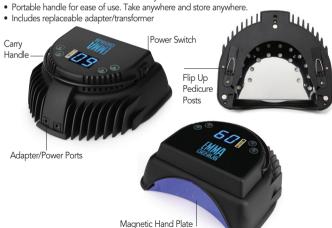

EMMA GENIUS Rechargeable LED Lamp incorporates the latest LED technology and ion battery technology to allow nail techs to use the lamp anywhere, anytime. Lamp includes 28 LED lights that feature incredible 365-395nm wavelengths that not only will cure EMMA gel polish, but any brand gel polish and UV gel. There are even four LED lights uniquely situated to cure the thumbs. Features include:

- 28 powerful LED lights cure EMMA gel polish and any brand gel polish and UV gel and cures one hand at a time. 64W total power allows for maximum shine and wearability.
- Ion battery technology lasts three hours on a single charge, long enough to do 60 clients.
- Includes two flip-up posts to elevate lamp for pedicure.
- Four timing settings: 15s, 30s, 45s and 60s
- LCD display shows curing time and battery life
- Infrared hand sensor, lamp turns on and off when hand or foot is inside and removed
- Magnetic hand plate easily removes for use with pedicures.
- 50,000 hours guaranteed use
- Metal construction for maximum durability

### How to Operate

The LED light is designed for the use of curing/drying LED formulated gels. The LED lamp has a specialized pre-programmed timer to ensure accurate curing of LED gels. The LED lamp is 64W and has an estimated life of 50,000 hours of use. Lamp is rechargeable. One charge lasts approximately 3 hours of working life.

 Connect the power adapter to the LED light, then insert the adapter into outlet or power strip to turn the light on and begin to work.

If light's rechargeable battery is charged, then it is not necessary to connect the power adapter to use. Recommend to charge overnight for at least seven hours. (Charger shows red light while charging, green light means fully charged.)

Note: Light has a separate power switch. Turn off the switch and lamp will power off automatically (when not connected to external power source). When using an external power source, the power switch does not work. The lamp will recharge and the background light will be turned on.