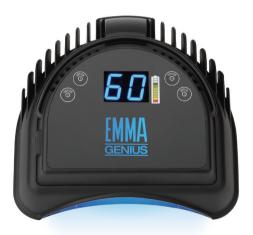

## Rechargeable LED Lamp

IMPORTANT INSTRUCTIONS — RETAIN FOR FUTURE USE

Congratulations on your purchase of the EMMA GENIUS Rechargeable LED Lamp. Please read the instructions and safety tips before use. Your lamp comes with a one-year limited warranty. If for any reason you need service, please call 800-520-6000.

EMMA GENIUS Rechargeable LED Lamp incorporates the latest LED technology and ion battery technology to allow nail techs to use the lamp anywhere, anytime. Lamp includes 28 LED lights that feature incredible 365-395nm wavelengths that not only will cure EMMA gel polish, but any brand gel polish and UV gel. There are even four LED lights uniquely situated to cure the thumbs. Features include:

- 28 powerful LED lights cure EMMA gel polish and any brand gel polish and UV gel and cures one hand at a time. 64W total power allows for maximum shine and wearability.
- Ion battery technology lasts three hours on a single charge, long enough to do 60 clients.
- Includes two flip-up posts to elevate lamp for pedicure.
- Four timing settings: 15s, 30s, 45s and 60s
- LCD display shows curing time and battery life
- Infrared hand sensor, lamp turns on and off when hand or foot is inside and removed
- Magnetic hand plate easily removes for use with pedicures.
- 50,000 hours guaranteed use
- Metal construction for maximum durability